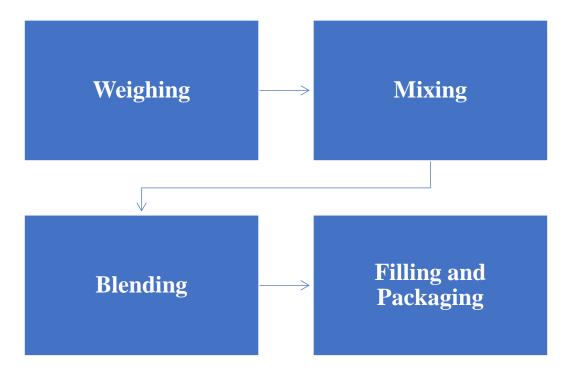

#### 3. PROCESS FLOW CHART

Compounded Asafoetida Manufacturing Process given below:

#### Grinding

All the raw material are grinded separately by using industrial Grinder, Mix the ingredients in the required proportion using a Grinder machine and mixer Machine.

#### **Blending**

This process is where the grounded powder of the raw materials are blended into a homogenous mix.

#### **Packaging**

Now the Compounded Asafoetida or Hing powder is packed with the help of a Packaging machine, appropriate packaging material (e.g. polythene bags) is used for packaging purposes