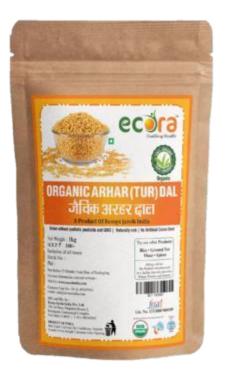

#### 6. PAPER BAG :

- The paper bag form an excellent packaging material for REDGRAM. They may be kraft paper, plastic coated, solid fiber board, linear board, box board etc.
- The advantages of using of paper is that it is weightless, capability for printing on the surface, low cost and easy disposability.
- The disadvantage include low wet and tear strength.

# **PACKAGING & LABELING LAWS - FSSAI**

- ✓ Net quantity
- ✓ Code number
- ✓ Lot number/ Batch number.
- ✓ Date of manufacturing.
- ✓ Best before date
- ✓ Country of origin.
- ✓ Instruction for uses.

ALL ORGANIC INDIA PRODUCTS PROMOTE health, happiness and True Wellness and are made with loving care.