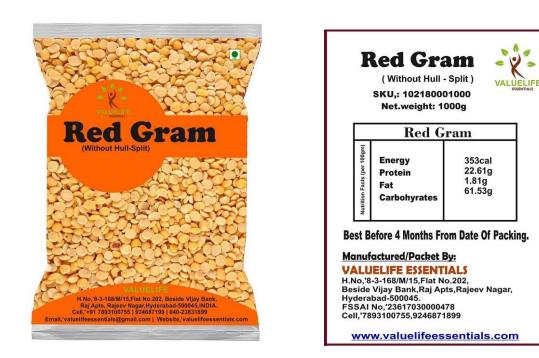

#### **REDGRAM AND ITS PRODUCTS- PACKAGING**

#### 6. PAPER BAG :

- The paper bag form an excellent packaging material for REDGRAM. They may be kraft paper, plastic coated, solid fiber board, linear board, box board etc.
- The advantages of using of paper is that it is weightless, capability for printing on the surface, low cost and easy disposability.
- The disadvantage include low wet and tear strength.

### LABELING

Labeling is a means of performing the • communication function of packaging, informing the about consumer nutritional content, net weight, product use and so on. Labeling acts as a silent salesman through distinctive branding, as well as facilitating identification at check-outs through the Universal Product Code (UPC).

# **PACKAGING & LABELING LAWS - FSSAI**

- Labeling should contain following information:
- ✓ Name of the food product.
- ✓ List of ingredients.
- ✓ Nutritional information.
- ✓ Declaration of VEG and NON VEG.
- ✓ Declaration of added food additives.
- ✓ Name and address of manufacturer.

# **PACKAGING & LABELING LAWS - FSSAI**

- ✓ Net quantity
- ✓ Code number
- ✓ Lot number/ Batch number.
- ✓ Date of manufacturing.
- ✓ Best before date
- ✓ Country of origin.
- ✓ Instruction for uses.

ALL ORGANIC INDIA PRODUCTS PROMOTE health, happiness and True Wellness and are made with loving care.