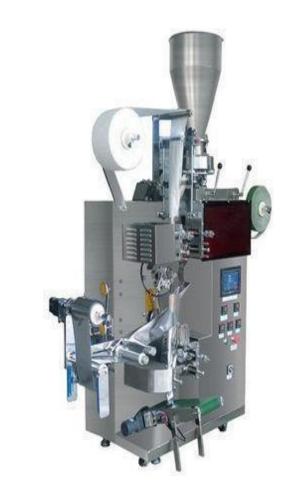

ent to display the contents
- they are rigid, to allow stacking without container damage.



#### 4. ALUMINIUM:

- Aluminium is used for packaging as it is highly malleable.
- It can be easily converted to thin sheets and folded, rolled or packed.
- Aluminium foil acts as a total barrier to light and oxygen odours and flavors, moistness, and used broadly in food packaging, including long-life packs.



#### 6. PAPER BAG :

- The paper bag form an excellent packaging material for REDGRAM. They may be kraft paper, plastic coated, solid fiber board, linear board, box board etc.
- The advantages of using of paper is that it is weightless, capability for printing on the surface, low cost and easy disposability.
- The disadvantage include low wet and tear strength.



## **PACKAGING MACHINES**





# **PACKAGING MACHINES**



#### Hot sealing Machine



# **SOME RECENT TRENDS IN PACKAGING :**

#### **MODIFIED ATMOSPHERE PACKAGING:**

- MAP can be defined as packaging of food items where atmosphere inside the packet has been modified to increase the shelf life of food products. It involves active modification or passive modification.
- In active modification air is displaced with a controlled, desired mixture of gases, and the process is called as gas flushing.
- Passive modification occurs due to respiration and the metabolism of microorganisms associated with the food.

# **SOME RECENT TRENDS IN PACKAGING :**

#### ACTIVE AND INTELLIGENT PACKAGING :

- Active packaging is defined as packaging in which subsidiary constituents have been deliberately included in or on either the pa