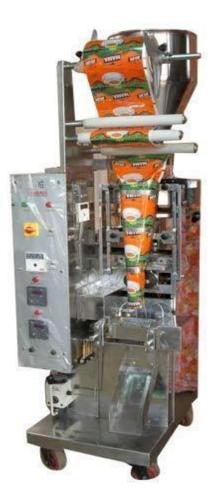

t to display the contents
- they are rigid, to allow stacking without container damage.



#### 4. ALUMINIUM:

- Aluminium is used for packaging as it is highly malleable.
- It can be easily converted to thin sheets and folded, rolled or packed.
- Aluminium foil acts as a total barrier to light and oxygen odours and flavors, moistness, and used broadly in food packaging, including long-life packs.



#### 6. PAPER BAG :

- The paper bag form an excellent packaging material for REDGRAM. They may be kraft paper, plastic coated, solid fiber board, linear board, box board etc.
- The advantages of using of paper is that it is weightless, capability for printing on the surface, low cost and easy disposability.
- The disadvantage include low wet and tear strength.



## **PACKAGING MACHINES**





# **PACKAGING MACHINES**



#### Hot sealing Machine



# **SOME RECENT TRENDS IN PACKAGING :**

#### **MODIFIED ATMOSPHERE PACKAGING:**

- MAP can be defined as packaging of food items where atmosphere inside the packet has been modified to increase the shelf life of food products. It involves active modification or passive modification.
- In active modification air is displaced with a controlled, desired mixture of gases, and the process is called as gas flushing.
- Passive modification occurs due to respiration and the metabolism of microorganisms associated with the food.

# **SOME RECENT TRENDS IN PACKAGING :**

#### ACTIVE AND INTELLIGENT PACKAGING :

- Active packaging is defined as packaging in which subsidiary constituents have been deliberately included in or on either the pack