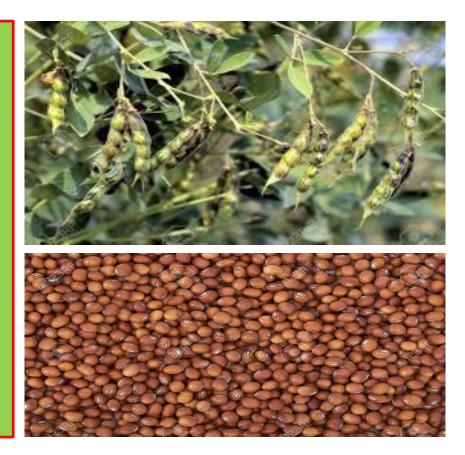

#### Scientific name: Cajanus cajan

Family: Fabaceae

Common name: pigeon pea, red gram, tur dal, arhar dal

**Origin: India/Africa** 

# INTRODUCTION

- Red gram (Pigeon pea) is an important legume crop of rainfed agriculture in the semiarid tropics.
- The pigeon pea is the first seed legume plant to have its complete genome sequenced which is with Indian Council of Agricultural Research.
- This crop is used as a source of food, feed, fodder, green manuring, and green pasture. Green pods are delicious source of vegetables.
- Pigeon peas contain high levels of protein and the important amino acids methionine, lysine, and tryptophan.