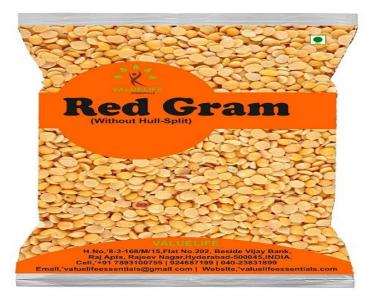

#### **REDGRAM AND ITS PRODUCTS- PACKAGING**

#### 6. PAPER BAG :

- The paper bag form an excellent packaging material for REDGRAM. They may be kraft paper, plastic coated, solid fiber board, linear board, box board etc.
- The advantages of using of paper is that it is weightless, capability for printing on the surface, low cost and easy disposability.
- The disadvantage include low wet and tear strength.